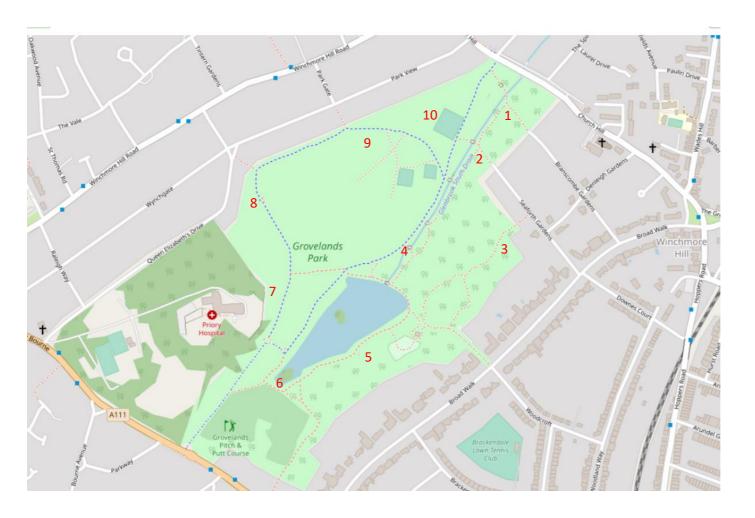

## **Orienteering Course: Grovelands**

Find all 10 checkpoints. Each checkpoint has a letter used to spell the name of a local park. Checkpoints can be done in any order.

- Some of the paths are very muddy
- Children should be accompanied by a responsible adult

Course length approx 2.5km

| Check | Clue                | Answer  |
|-------|---------------------|---------|
| Point | Ciuc                | Allowel |
|       |                     |         |
| 1     | Next to a bridge    |         |
| 2     | On a tree behind    |         |
|       | animal sculptures   |         |
| 3     | Behind a dog        |         |
|       | waste bin           |         |
| 4     | On a tree near      |         |
|       | bridge              |         |
| 5     | Behind outdoor      |         |
|       | gym                 |         |
| 6     | Hanging from a life |         |
|       | ring cabinet        |         |
| 7     | On a Holly bush     |         |
|       | near a tree stump   |         |
| 8     | Hanging from a      |         |
|       | bush near path      |         |
| 9     | Underneath Fir      |         |
|       | tree                |         |
| 10    | Hanging from tree,  |         |
|       | behind bowling      |         |
|       | green               |         |